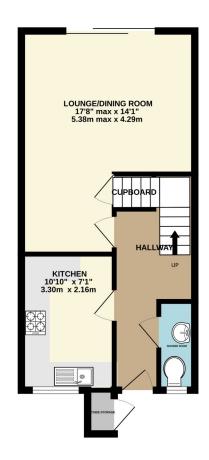

PROPERTY FEATURES

A two-bedroom mid-terrace retirement property in a desirable location in the popular town of Bishops Waltham

Fitted kitchen • Spacious living/dining room with doors to communal garden

Two bedrooms • Bathroom • Downstairs shower room

The property benefits from two double bedrooms, a bathroom, ground floor shower room, kitchen and a lounge/dining room with patio doors opening onto the communal gardens.

Bishops Waltham is extremely popular and desirable with a thriving community and a most attractive traditional high street with a range of shops, services, restaurants and coffee shops.

The property is being offered for sale with no forward chain. Early viewing is recommended.

GROUND FLOOR

1ST FLOOR