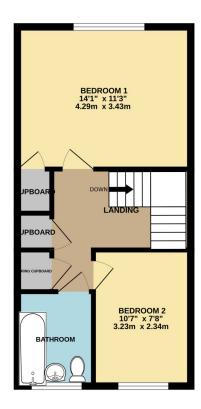

PROPERTY FEATURES

A two-bedroom mid-terrace retirement property in a desirable location in the popular town of Bishops Waltham

Fitted kitchen • Spacious living/dining room with doors to communal garden

Two bedrooms • Bathroom • Downstairs shower room

The property benefits from two double bedrooms, a bathroom, ground floor shower room, kitchen and a lounge/dining room with patio doors opening onto the communal gardens.

Bishops Waltham is extremely popular and desirable with a thriving community and a most attractive traditional high street with a range of shops, services, restaurants and coffee shops.

The property is being offered for sale with no forward chain. Early viewing is recommended.

GROUND FLOOR

1ST FLOOR