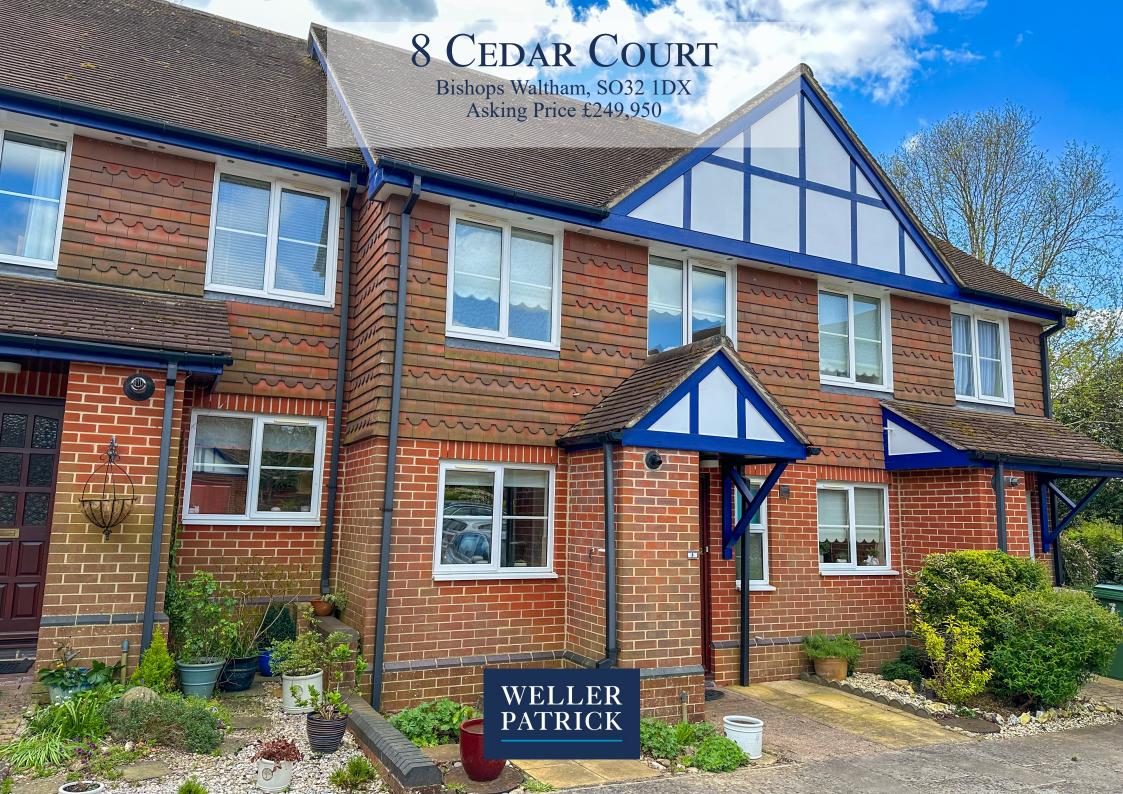

PROPERTY FEATURES

A two-bedroom mid-terrace retirement property in a desirable location in the popular town of Bishops Waltham

Fitted kitchen • Spacious living/dining room with doors to communal garden

Two bedrooms • Bathroom • Downstairs shower room

#### **DESCRIPTION**

Cedar Court is a conveniently situated small and established scheme of retirement properties in Bishops Waltham within a short distance of the town centre.

The property enjoys a pleasant position with a courtyard setting and communal gardens.

The property benefits from two double bedrooms, a bathroom, ground floor shower room, kitchen and a lounge/dining room with patio doors opening onto the communal gardens.

Bishops Waltham is extremely popular and desirable with a thriving community and a most attractive traditional high street with a range of shops, services, restaurants and coffee shops.